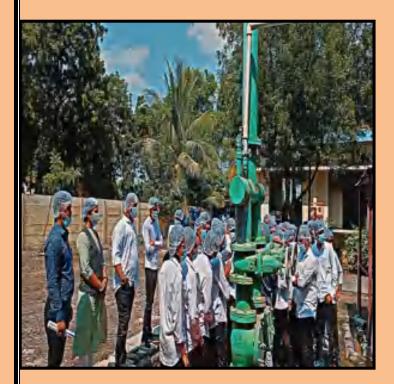

ACHERS DAY CELEBRATION ON 5<sup>TH</sup> SEPTEMBER 2023**









#### **TEACHERS DAY CELEBRATION ON 5<sup>TH</sup> SEPTEMBER 2023**









### Inauguration of Mechanical Engineering Students Association on 5<sup>th</sup> September 2023





### **ENGINEERS DAY CELEBRATION ON 15 SEPTEMBER 2023**









# STATE LEVEL POSTER PRESENTATION AND QUIZ COMPETITION HELD ON 15 SEPTEMBER 2023









# STATE LEVEL POSTER PRESENTATION AND QUIZ COMPETITION HELD ON 15 SEPTEMBER 2023









# INDUSTRY EXPERT LECTURE ON AUTOMOTIVE TECHNOLOGY BY BOSCH Ltd. TRAINER Mr. ASHISH SONARE ON 21/10/2023









# INDUSTRY EXPERT LECTURE ON MECHANICAL MACHINE MAINTENANCE BY ENDURANCE Ltd. TRAINER Mr. IMMANUEL JOY HELD ON 26/10/2023









### **INDUSTRIAL VISIT AT DEVGIRI MAHANAND DAIRY ON 12/10/2023**









#### **INDUSTRIAL VISIT AT MARATHWADA AUTO CLUSTER ON 17/10/2023**









### DEPARMTENTAL FACULTY MEMBER ATTENDED FAULTY DEVELOPMENT PROGRAM AND INDUSTRIAL TRAININGS

| Sr.<br>No. | Name of faculty members | Training Program attended                      | Dates of training         |  |  |
|------------|-------------------------|------------------------------------------------|---------------------------|--|--|
| 1          | Mrs. S.K. Ugale         | CNC Programming at CIPET                       | 30/10/23 to<br>03/11/2023 |  |  |
| 2          | Mr. G.P. Rupnar         | Autodesk Fusion 360                            | 28/11/23 to<br>02/12/2023 |  |  |
| 3          | Mr. S.S. Madan          | Product Design and Prototyping with solidworks | 28/01/2024                |  |  |
|