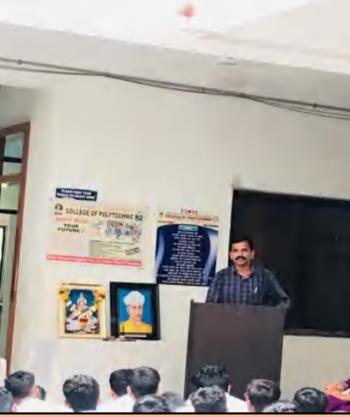

whale Lecturer Mrs. D.R. Lahore Lecturer

#### **STUDENTS COORDINATORS**

Ms. Shruti Kulkarni
TYME

Mr. Malvik Zodge SYME

Mr. Shaikh Bilal FYME

#### **VISION**

"To develop Mechanical Engineers who serves the society and industry through their technical knowledge".

#### **MISSION**

M1: To provide quality technical education by effective utilization of available resources and defined teaching-learning process.

M2: To aware students about Mechanical industrial needs by exposing them to industry.

M3: To develop quality consciousness by imparting moral values.

# CELEBRATION OF MERI MATI MERA DESH CAMPAIGN ON 09/08/2023





## VISIT TO SPECIAL CHILD SCHOOL AT GIRNAR TANDA DURING FIRST YEAR INDUCTION PROGRAM









### **TEACHERS DAY CELEBRATION ON 5<sup>TH</sup> SEPTEMBER 2023**









#### **TEACHERS DAY CELEBRATION ON 5<sup>TH</sup> SEPTEMBER 2023**









### Inauguration of Mechanical Engineering Students Association on 5<sup>th</sup> September 2023





### **ENGINEERS DAY CELEBRATION ON 15 SEPTEMBER 2023**









# STATE LEVEL POSTER PRESENTATION AND QUIZ COMPETITION HELD ON 15 SEPTEMBER 2023









# STATE LEVEL POSTER PRESENTATION AND QUIZ COMPETITION HELD ON 15 SEPTEMBER 2023









# INDUSTRY EXPERT LECTURE ON AUTOMOTIVE TECHNOLOGY BY BOSCH Ltd. TRAINER Mr. ASHISH SONARE ON 21/10/2023









# INDUSTRY EXPERT LECTURE ON MECHANICAL MACHINE MAINTENANCE BY ENDURANCE Ltd. TRAINER Mr. IMMANUEL JOY HELD ON 26/10/2023









### **INDUSTRIAL VISIT AT DEVGIRI MAHANAND DAIRY ON 12/10/2023**









#### **INDUSTRIAL VISIT AT MARATHWADA AUTO CLUSTER ON 1