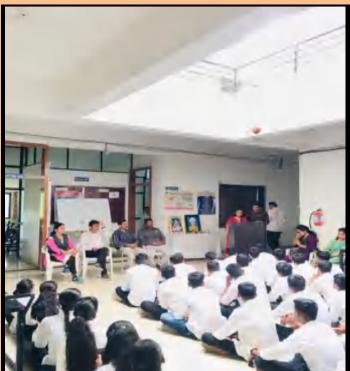

Ms. Shruti Kulkarni
TYME

Mr. Malvik Zodge SYME

Mr. Shaikh Bilal FYME

#### **VISION**

"To develop Mechanical Engineers who serves the society and industry through their technical knowledge".

#### **MISSION**

M1: To provide quality technical education by effective utilization of available resources and defined teaching-learning process.

M2: To aware students about Mechanical industrial needs by exposing them to industry.

M3: To develop quality consciousness by imparting moral values.

# CELEBRATION OF MERI MATI MERA DESH CAMPAIGN ON 09/08/2023





## VISIT TO SPECIAL CHILD SCHOOL AT GIRNAR TANDA DURING FIRST YEAR INDUCTION PROGRAM









### **TEACHERS DAY CELEBRATION ON 5<sup>TH</sup> SEPTEMBER 2023**









#### **TEACHERS DAY CELEBRATION ON 5<sup>TH</sup> SEPTEMBER 2023**









### Inauguration of Mechanical Engineering Students Association on 5<sup>th</sup> September 2023





### **ENGINEERS DAY CELEBRATION ON 15 SEPTEMBER 2023**









# STATE LEVEL POSTER PRESENTATION AND QUIZ COMPETITION HELD ON 15 SEPTEMBER 2023









# STATE LEVEL POSTER PRESENTATION AND QUIZ COMPETITION HELD ON 15 SEPTEMBER 2023









# INDUSTRY EXPERT LECTURE ON AUTOMOTIVE TECHNOLOGY BY BOSCH Ltd. TRAINER Mr. ASHISH SONARE ON 21/10/2023









# INDUSTRY EXPERT LECTURE ON MECHANICAL MACHINE MAINTENANCE BY ENDURANCE Ltd. TRAINER Mr. IMMANUEL JOY HELD ON 26/10/2023









### **INDUSTRIAL VISIT AT DEVGIRI MAHANAND DAIRY ON 12/10/2023**









#### **INDUSTRIAL VISIT AT MARATHWADA AUTO CLUSTER ON 17/10/2023**









### DEPARMTENTAL FACULTY MEMBER ATTENDED FAULTY DEV