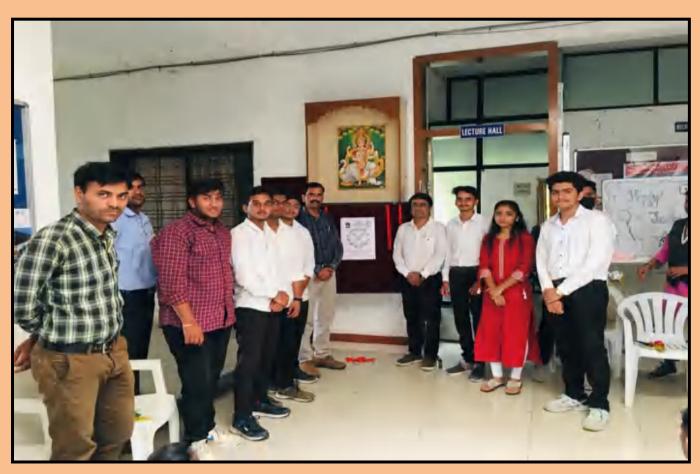

### Inauguration of Mechanical Engineering Students Association on 5<sup>th</sup> September 2023