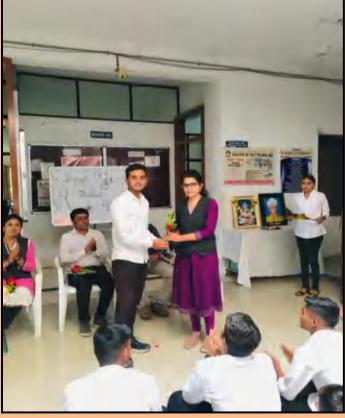

ale Lecturer Mrs. D.R. Lahore Lecturer

#### **STUDENTS COORDINATORS**

Ms. Shruti Kulkarni
TYME

Mr. Malvik Zodge SYME

Mr. Shaikh Bilal FYME

#### **VISION**

"To develop Mechanical Engineers who serves the society and industry through their technical knowledge".

#### **MISSION**

M1: To provide quality technical education by effective utilization of available resources and defined teaching-learning process.

M2: To aware students about Mechanical industrial needs by exposing them to industry.

M3: To develop quality consciousness by imparting moral values.

# CELEBRATION OF MERI MATI MERA DESH CAMPAIGN ON 09/08/2023





## VISIT TO SPECIAL CHILD SCHOOL AT GIRNAR TANDA DURING FIRST YEAR INDUCTION PROGRAM









### **TEACHERS DAY CELEBRATION ON 5<sup>TH</sup> SEPTEMBER 2023**









#### **TEACHERS DAY CELEBRATION ON 5<sup>TH</sup> SEPTEMBER 2023**









### Inauguration of Mechanical Engineering Students Association on 5<sup>th</sup> September 2023





### **ENGINEERS DAY CELEBRATION ON 15 SEPTEMBER 2023**









# STATE LEVEL POSTER PRESENTATION AND QUIZ COMPETITION HELD ON 15 SEPTEMBER 2023









# STATE LEVEL POSTER PRESENTATION AND QUIZ COMPETITION HELD ON 15 SEPTEMBER 2023









# INDUSTRY EXPERT LECTURE ON AUTOMOTIVE TECHNOLOGY BY BOSCH Ltd. TRAINER Mr. ASHISH SONARE ON 21/10/2023









# INDUSTRY EXPERT LECTURE ON MECHANICAL MACHINE MAINTENANCE BY ENDURANCE Ltd. TRAINER Mr. IMMANUEL JOY HELD ON 26/10/2023









### **INDUSTRIAL VISIT AT DEVGIRI MAHANAND DAIRY ON 12/10/2023**









#### **INDUSTRIAL VISIT AT MARATHWADA AUTO CLUSTER ON 17/